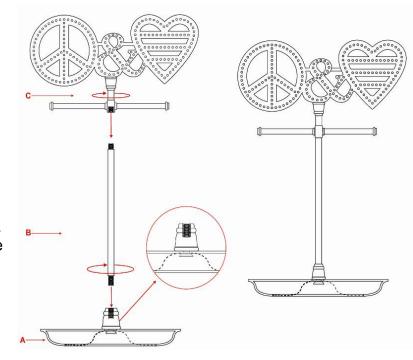

## Parts Included:

- (A) Base
- (B) Rod
- (C) Peace & Love (Top part)

## **Assembly Instructions:**

Step 1: Rod (B) includes two threaded ends. One end is sized to fit into a threaded bore of Base (A). Insert this threaded rod end into the threaded bore of Base (A). Rotate the rod clockwise until hand tight.

Step 2: Peace & Love (C) includes a threaded bore. Engage the threaded rod end of Rod (B) with the threaded bore of Peace & Love (C). Rotate the Peace & Love clockwise by hand until tight.

The product is ready for use.