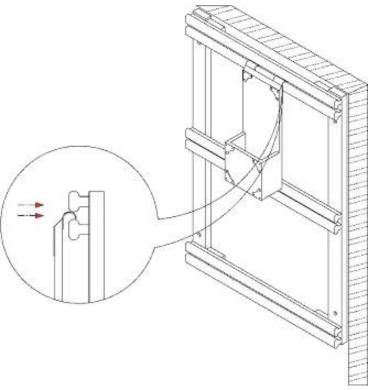

## In Use:

With the single or double width frame mounted on a wall, slide the metal hooks located at the top of the Pencil Caddy between the two upper support rails (as shown below) OR between the two middle support rails of the wall frame.