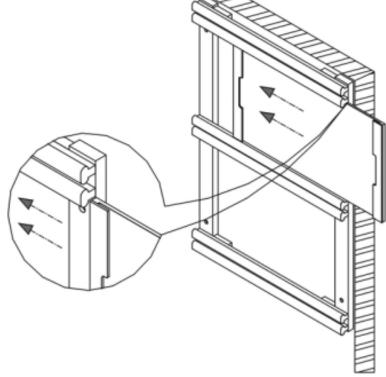

## In Use:

With a Single or Double-Width Wall Frame properly mounted to a wall, simply slide this Board from the either side of the frame between the upper and middle rails, as illustrated below, or between the middle and lower rails of the frame assembly. Slide out to remove.