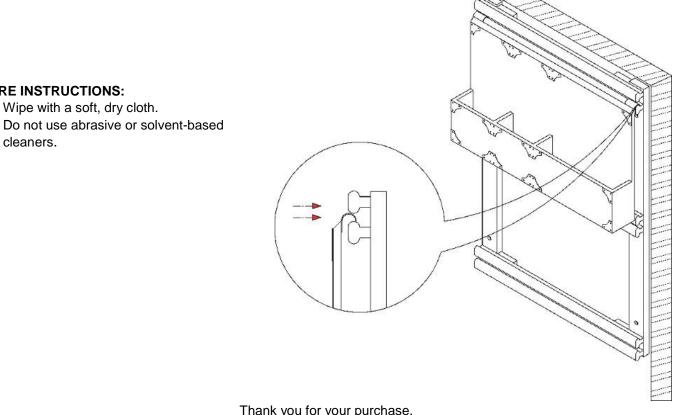

## In Use:

**CARE INSTRUCTIONS:** 

cleaners.

With the single or double width frame mounted on a wall, slide the metal hooks located at the top of the Multi Bin Caddy between the two upper support rails (as shown below) OR between the two middle support rails of the wall frame.