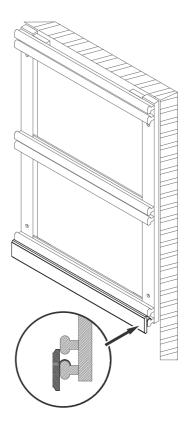

## In Use:

With the single or double width frame mounted on a wall, slide the metal hooks located at the back of the Strip between the two upper support rails, the middle two support rails, or the lower two support rails, as shown below of the wall frame.