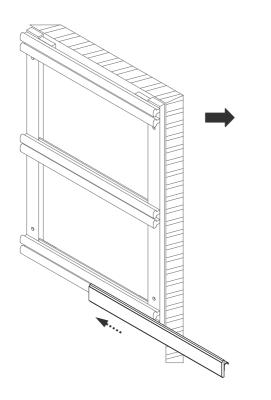

## In Use:

With the single or double width frame mounted on a wall, slide the metal hooks located at the back of the Strip between the two upper support rails, the middle two support rails, or the lower two support rails, as shown below of the wall frame.