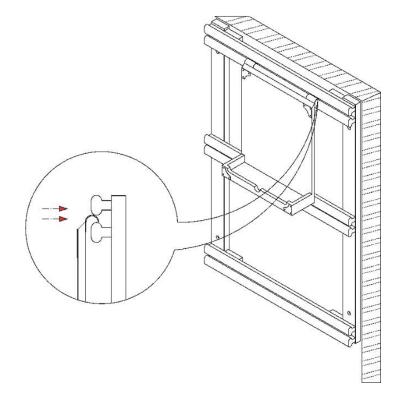

## In Use:

With the single or double width frame mounted on a wall, slide the metal hooks located at the top of the iPad Caddy between the two upper support rails (as shown below) OR between the two middle support rails of the wall frame.