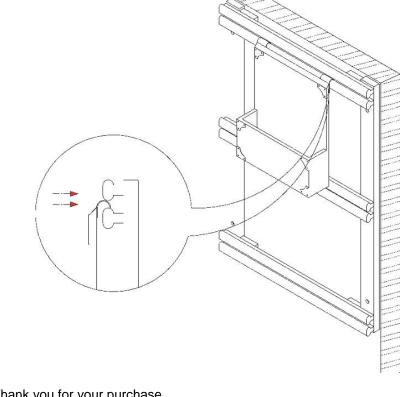

## In Use:

With the single or double width frame mounted on a wall, slide the metal hooks located at the top of the Homework Caddy between the two upper support rails (as shown below) OR between the two middle support rails of the wall frame.