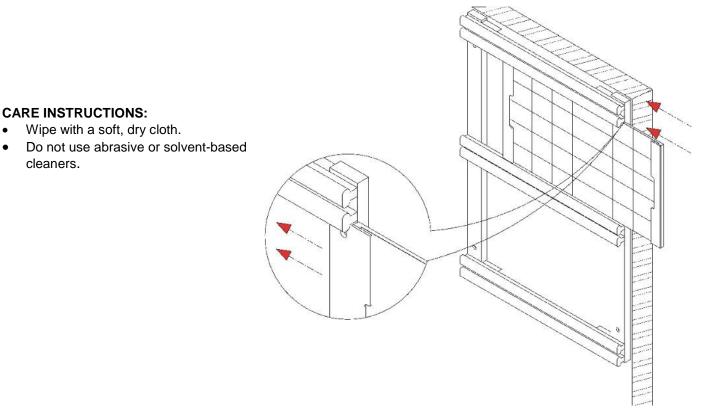

## In Use:

With a Single or Double-Width Wall Frame properly mounted to a wall, simply slide this Calendar board from the either side of the frame between the upper and middle rails, as illustrated below, or between the middle and lower rails of the frame assembly. Slide out to remove.