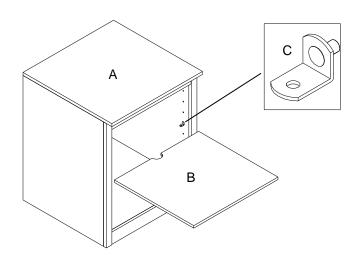

### **Assembly Instruction:**

- 1. Insert the 4pcs Shelf Support (C) into pre-drilled holes located on the interior walls of the Tower Base (A), at the desired height position.
- 2. Place Shelf (B) onto the Shelf Support (C), making sure the Shelf (B) is stable.