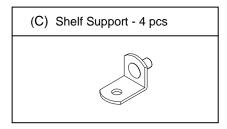

# Stuff -Your-Stuff Tower - Base

# Pre-Assembly:

- Please read all instructions before beginning assembly.
- Save all packing materials until assembly is complete to avoid the accidental discarding of smaller parts or hardware.

## Parts included:

All Tower Base parts and hardware are delivered in one carton.



#### Hardwares included:



### **Assembly Instruction:**

- 1. Insert the 4pcs Shelf Support (C) into pre-drilled holes located on the interior walls of the Tower Base (A), at the desired height position.
- 2. Place Shelf (B) onto the Shelf Support (C), making sure the Shelf (B) is stable.



#### **Care Instructions:**

- For daily cleaning, wipe with a soft damp cloth; Wipe dry immediately.
- To protect the finish, avoid the use of chemicals and harsh cleaning agents, do not apply abrasives or house hold cleaners.