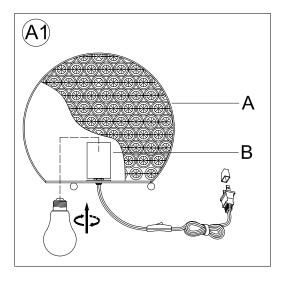

### Parts Included:

- (A) Lamp Body (1)
- (B) Socket (1)

## To Assemble:

Insert the specified light bulb into the Socket (B). DO NOT EXCEED THE SPECIFIED WATTAGE.