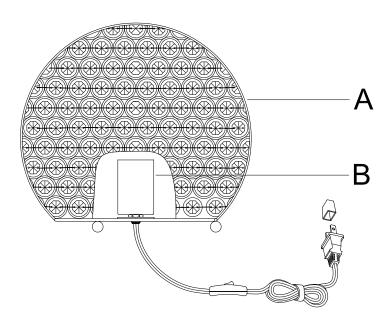

### Parts Included:

- (A) Lamp Body (1)
- (B) Socket (1)

## To Assemble:

Insert the specified light bulb into the Socket (B). DO NOT EXCEED THE SPECIFIED WATTAGE.