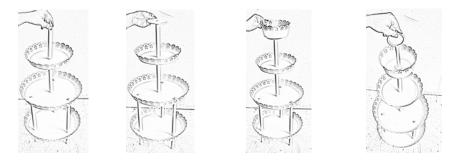

## Step 2-

Pick up the marked B rod & insert into the marked A rod stud and thread clockwise, after being this insert small plate into the marked B rod stud & now insert the small basket into the marked B rod stud, now insert the marked C rod into the marked B rod stud and thread clockwise as per below illustration.