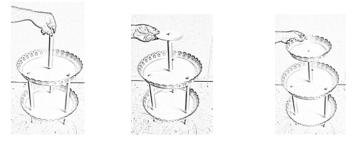

## Step 1-

Pick up the marked A rod & insert into 2 tier stand stud and thread clockwise, after being this insert large plate into the marked A rod stud & now insert the large basket into the marked A rod stud as per below illustration.