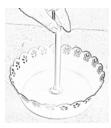

# Step 1-

Pick up the Large Basket & insert into Large plate stud, after being this insert marked rod A into large plate stud & thread clockwise as per below illustration.