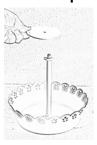

# Step 2-

Pick up the Small plate & insert into marked rod A stud, after being this insert Small Basket into I marked rod A rod stud, now insert the marked rod A rod into the large rod thread clockwise as per below illustration.