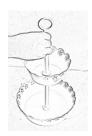

# Step 1-

Pick up the Large Basket & insert into Large plate stud, after being this insert marked rod A into large plate stud & thread clockwise as per below illustration.