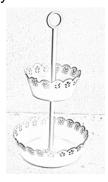

# Step 2-

Pick up the Small plate & insert into marked rod A stud, after being this insert Small Basket into I marked rod A rod stud, now insert the marked rod A rod into the large rod thread clockwise as per below illustration.