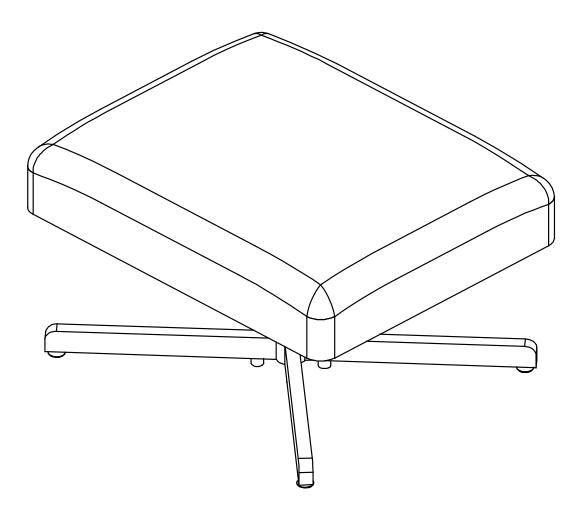

# **CURVED LOUNGE OTTOMAN**

Date: 8-Oct-14

# Parts Included: (A) Cushion

Cushion 1x

(B) Post 1x

(C) Base 1x