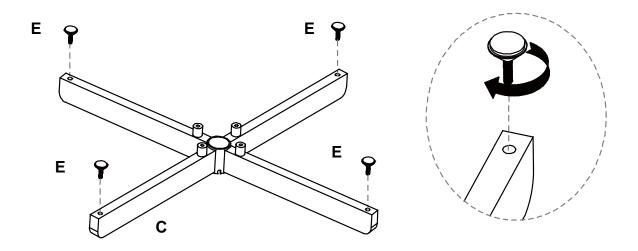

# **Assembly Instruction Steps:**

1. Screw the Adjustable Levelers (E) into bottom of Base (C) as shown.

2. Attach Post (B) to the bottom of Cushion (A) as shown, insert Bolt (F) thru Flat Washer (H) and tight with 4mm Allen Wrench (H).