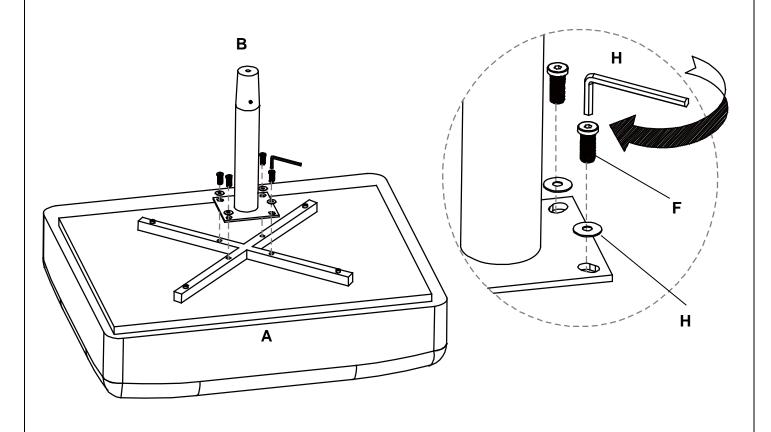

# **Assembly Instruction Steps:**

1. Screw the Adjustable Levelers (E) into bottom of Base (C) as shown.

2. Attach Post (B) to the bottom of Cushion (A) as shown, insert Bolt (F) thru Flat Washer (H) and tight with 4mm Allen Wrench (H).

Date: 8-Oct-14 Rev:

3. Attach the cushion and post assembly to the base as shown, secure the post with Flat Head Bolt (G) and Big Washer (D), tighten the bolt with 5mm Allen Wrench (H).

4. Adjustable levelers are installed to accommodate uneven flooring. To adjust these levelers, simply turn them clockwise to up or counterclockwise to down. Assembly is complete!