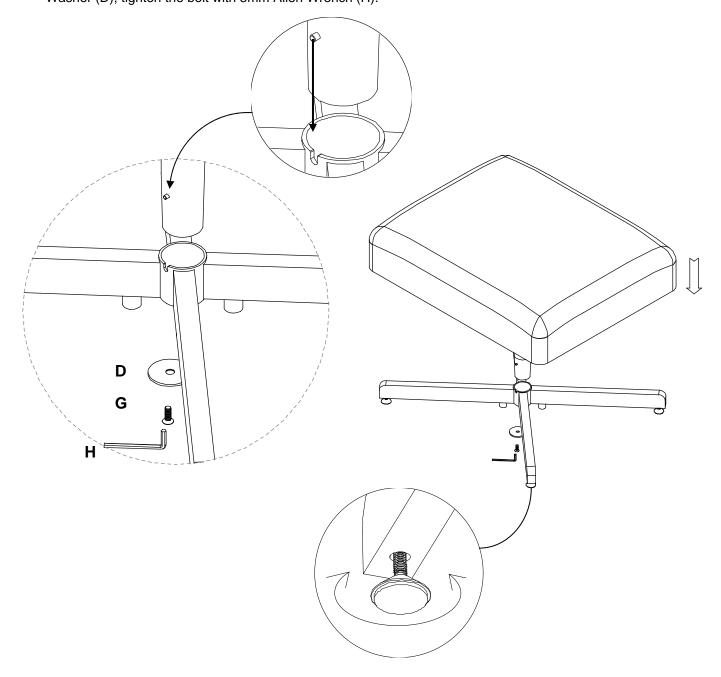

Date: 8-Oct-14 Rev:

3. Attach the cushion and post assembly to the base as shown, secure the post with Flat Head Bolt (G) and Big Washer (D), tighten the bolt with 5mm Allen Wrench (H).

4. Adjustable levelers are installed to accommodate uneven flooring. To adjust these levelers, simply turn them clockwise to up or counterclockwise to down. Assembly is complete!