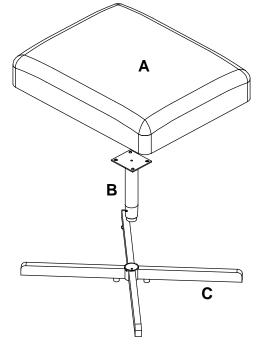

# Parts Included: (A) Cushion

Cushion 1x

(B) Post 1x

(C) Base 1x

# **Assembly Instruction Steps:**

1. Screw the Adjustable Levelers (E) into bottom of Base (C) as shown.

2. Attach Post (B) to the bottom of Cushion (A) as shown, insert Bolt (F) thru Flat Washer (H) and tight with 4mm Allen Wrench (H).

Date: 8-Oct-14 Rev:

3. Attach the cushion and post assembly to the base as shown, secure the post with Flat Head Bolt (G) and Big Washer (D), tighten the bolt with 5mm Allen Wrench (H).

4. Adjustable levelers are installed to accommodate uneven flooring. To adjust these levelers, simply turn them clockwise to up or counterclockwise to down. Assembly is complete!