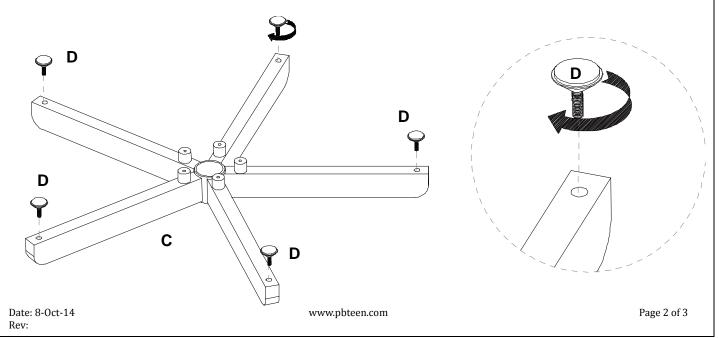

#### Hardware Included:

(D) Adjustable Leveler

#### **Assembly Instruction Steps:**

1. Screw the Adjustable Levelers (D) into bottom of Base (C) as shown.

5x

2. Insert Post (B) into Base (C) by pressing firmly. Adjustable levelers are installed to accommodate uneven flooring. To adjust these levelers, simply turn them clockwise to up or counterclockwise to down.