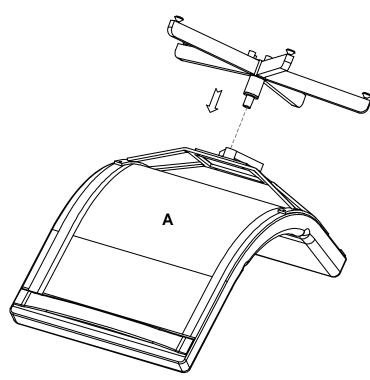

3. Insert Base assembly to bottom of top Cushion (A) by pressing firmly. Turn the chair upright, assembly is complete