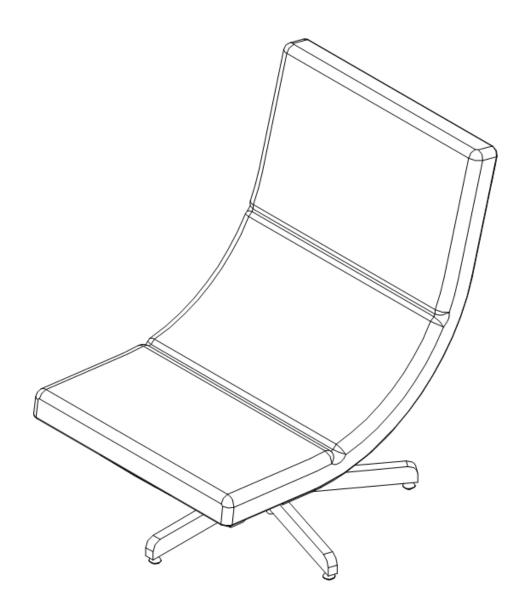

# **CURVED LOUNGE CHAIR**

www.pbteen.com

## **Important Safety Instructions:**

- Please read all instructions carefully before assembling.
- For your safety, assembly by two or more adults is strongly recommended.
- Keep instructions for future use.
- Use only vendor supplied hardware to assemble. Using unauthorized hardware could jeopardize the structural integrity of the item.

## Pre-assembly:

- Remove all parts and hardware from the box and lay out on a clear carpeted or scratch-free work surface, as this will avoid damaging parts during assembly. The shipping box provides an ideal work surface.
- Do not dispose of any packaging or contents of the shipping carton until assembly is completed to avoid accidentally discarding small parts or hardware.
- Use the parts and hardware lis