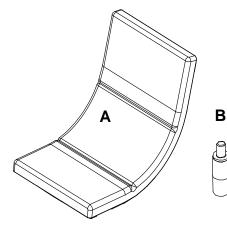

uctural integrity of the item.

## Pre-assembly:

- Remove all parts and hardware from the box and lay out on a clear carpeted or scratch-free work surface, as this will avoid damaging parts during assembly. The shipping box provides an ideal work surface.
- Do not dispose of any packaging or contents of the shipping carton until assembly is completed to avoid accidentally discarding small parts or hardware.
- Use the parts and hardware lists below to identify and separate each of the pieces included.
- The illustrations provided allow for easier assembly when used in conjunction with the assembly instructions.
- The use of power tools to aid in assembly is not recommended. Power tools can damage hardware and split wood.

#### Parts Included:

- (A) Cushion 1x
- (B) Post 1x
- (C) Base 1x





#### Hardware Included:

(D) Adjustable Leveler



#### **Assembly Instruction Steps:**

1. Screw the Adjustable Levelers (D) into bottom of Base (C) as shown.

5x



2. Insert Post (B) into Base (C) by pressing firmly. Adjustable levelers are installed to accommodate uneven flooring. To adjust these levelers, simply turn them clockwise to up or counterclockwise to down.



3. Insert Base assembly to bottom of top Cushion (A) by pressing firmly. Turn the chair upright, assembly is complete



# **Care Instructions:**

- Dust often using a clean, soft, dry and lint-free cloth.
- Blot spills immediately and wipe with a clean, damp, cloth.
- We do not recommend the use of chemical cleansers, abrasives or furniture polish on our lacquered finish.
- Hardware may loosen over time. Periodical