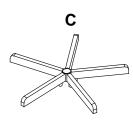

tural integrity of the item.

## Pre-assembly:

- Remove all parts and hardware from the box and lay out on a clear carpeted or scratch-free work surface, as this will avoid damaging parts during assembly. The shipping box provides an ideal work surface.
- Do not dispose of any packaging or contents of the shipping carton until assembly is completed to avoid accidentally discarding small parts or hardware.
- Use the parts and hardware lists below to identify and separate each of the pieces included.
- The illustrations provided allow for easier assembly when used in conjunction with the assembly instructions.
- The use of power tools to aid in assembly is not recommended. Power tools can damage hardware and split wood.

#### Parts Included:

- (A) Cushion 1x
- (B) Post 1x
- (C) Base 1x





#### Hardware Included:

(D) Adjustable Leveler



#### **Assembly Instruction Steps:**

1. Screw the Adjustable Levelers (D) into bottom of Base (C) as shown.

5x



2. Insert Post (B) into Base (C) by pressing firmly. Adjustable levelers are installed to accommodate uneven flooring. To adjust these levelers, simply turn them clockwise to up or counterclockwise to down.



3. Insert Base assembly to bottom of top Cushion (A) by pressing firmly. Turn the chair upright, assembly is complete



# **Care Instructions:**

- Dust often using a clean, soft, dry and lint-free cloth.
- Blot spills immediately and wipe with a clean, damp, cloth.
- We do not recommend the use of chemical cleansers, abrasives or furniture polish on our lacquered finish.
- Hardware may loosen over time. Periodically