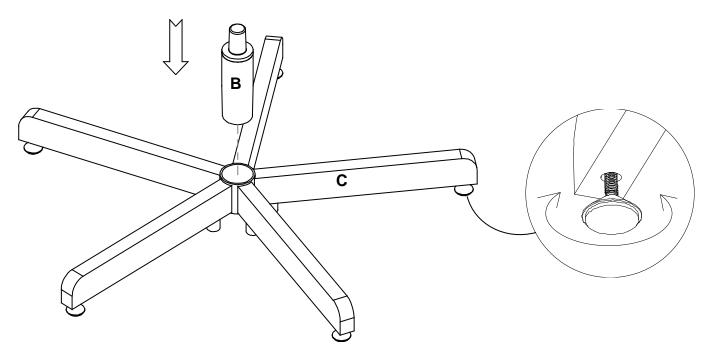

#### **Assembly Instruction Steps:**

1. Screw the Adjustable Levelers (D) into bottom of Base (C) as shown.

5x

2. Insert Post (B) into Base (C) by pressing firmly. Adjustable levelers are installed to accommodate uneven flooring. To adjust these levelers, simply turn them clockwise to up or counterclockwise to down.

3. Insert Base assembly to bottom of top Cushion (A) by pressing firmly. Turn the chair upright, assembly is complete