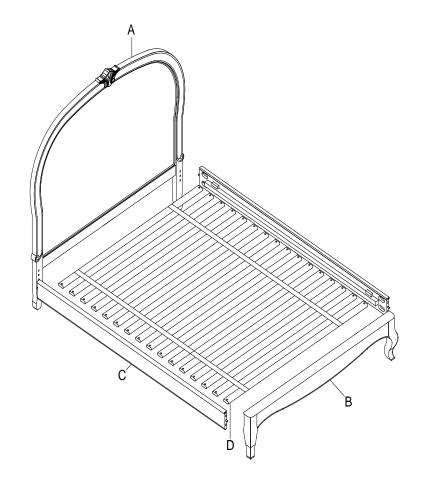

### **PARTS INCLUDED:**

A – Headboard (x1)

B – Footboard (x1)

C – Side Rail – 2 pcs

D – Slats Roll –(x1)