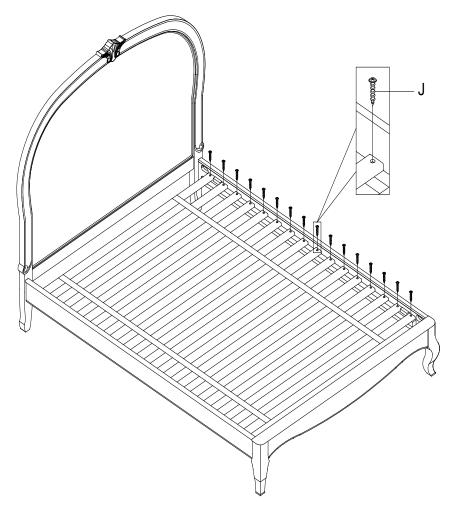

J – Phillips head Screw

9 x 1"

32pcs

2. Put the slats roll (D) onto the side rail, using screw (J) to tighten them with side rail support rail.