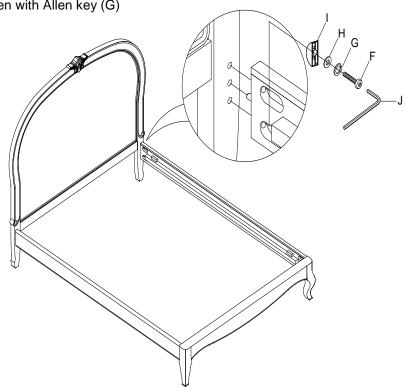

# HARDWARE INCLUDED:

| E – Ball Tip Allen Key | F – Allen Bolt | G – Spring Washer | H – Flat Washer | I – Curved Washer |
|------------------------|----------------|-------------------|-----------------|-------------------|
|                        |                |                   |                 |                   |
| (Included)<br>5mm      | 5/16"x 2-1/4"  | 5/16"             | 5/16"x19x1.5mm  | 8*29*15*8         |
| 1рс                    | 8pcs           | 8pcs              | 8pcs            | 8pcs              |

## **ASSEMBLY INSTRUCTION STEPS:**

1.Attach the side rails (C) to headboard (A) and footboard (B), use Allen bolts (H), spring washer(I) flat washer (J) Curved Washers (L) and tighten with Allen key (G)