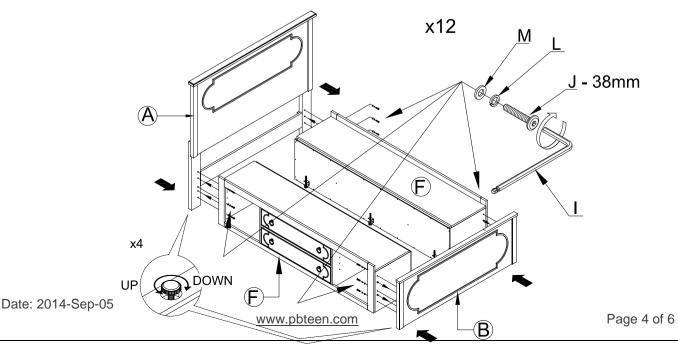

- 5. Hold Headboard (A) in a vertical position tilted slightly forward.
- 6. Attach each Storage Side Rail (F) to the Headboard legs by inserting the Long Allen Bolt (J) with Spring Washer (L) and Flat Washer (M) the at the inner ends of the Storage Side Rail (F) into the corresponding holes on the Headboard legs using the Allen Key (I). Repeat the same for the Footboard (B) as shown in the illustration below. Adjust Levelers of the Headboard (A) and Footboard (B) until they sit level with the Storage Side rail (F) as shown in illustration below.
- Figure 2