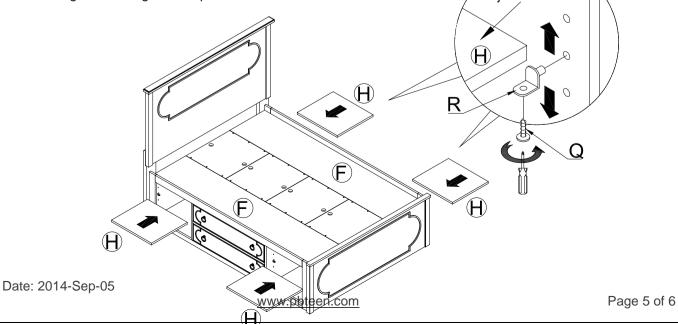

Figure 3

9. Determine the desired level for the Shelf Panel (H). Insert the Shelf Support Peg (R) into the pre-drilled holes on the interior sides of the Storage Side rail (F). Gently rest the Shelf Panel (H) on top of the Shelf Support Peg (R) and place the Pan Head Screw (Q) under the Shelf Support Peg (R) hole; tighten it using the Philip Head Screwdriver as shown below. Adjustable shelf