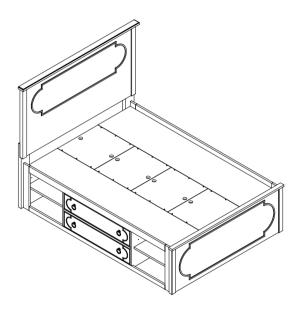

# **PB** teen

## Shelby Storage Bed TWIN / FULL / QUEEN

### **ASSEMBLY INSTRUCTION**



#### Important safety instructions:

- Please read all instruction carefully before assembling this desk.
- For your safety, assembly by two or more adults is strongly recommended.
- Keep these instructions for future use.
- Use only vendor-supplied hardware to assembly this item. Using unauthorized hardware could jeopardize the structural integrity of the item.

#### Pre- assembly:

- Remove all parts and hardware from the box and place them on a carpeted or scratch-free work surface. The shipping box provides an ideal work surface.
- To avoid accidentally discarding small parts or hardware, please do not dispose of any contents until assembly is complete.
- Two people are recommended for your safety and ease of assembly.
- Prior to starting the assembly, use the parts and hardware list