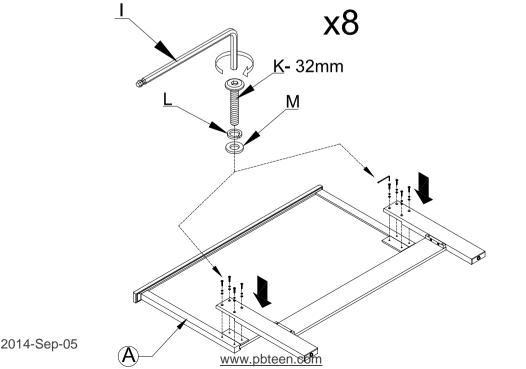

- 5. Hold Headboard (A) in a vertical position tilted slightly forward.
- 6. Attach each Storage Side Rail (F) to the Headboard legs by inserting the Long Allen Bolt (J) with Spring Washer (L) and Flat Washer (M) the at the inner ends of the Storage Side Rail (F) into the corresponding holes on the Headboard legs using the Allen Key (I). Repeat the same for the Footboard (B) as shown in the illustration below. Adjust Levelers of the Headboard (A) and Footboard (B) until they sit level with the Storage Side rail (F) as shown in illustration below.
- Figure 2

- 7. Recheck and adjust Levelers (O) until they sit level with the Storage Side rail (F).
- 8. Lay the Center Panels (G) over the inner groves on both Storage Side rail Boxes (F) as shown below. Insert Long Phillips Head Screws (N) in the pre-drilled holes; tighten using a Phillips Head Screwdriver.