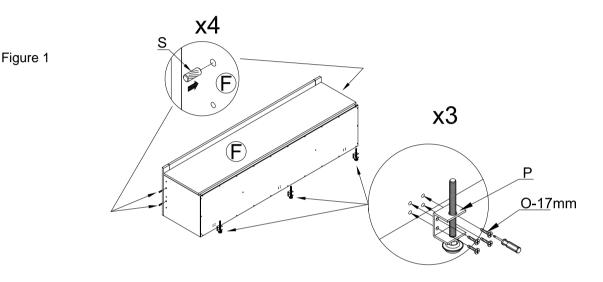

Date: 2014-Sep-05

- 3. Lay the Storage Side rail (F) on a soft, scratch-free surface.
- 4. Attach the Levelers (P) to the bottom of the Storage Side Rail (F) by inserting Short Philip Head screw (O) through the pre-drilled holes on the Leveler (P) and into the pre-drilled holes on the bottom of the Storage Side rail (F) as shown below; tighten using the Philip Head Screwdriver. Adjust Levelers (P) until they sit level with the Storage Side rail (F). Insert the Wood Dowel (S) into the pre-drilled holes on the outer side panel of Storage Side Rail (F) as seen in illustration below.