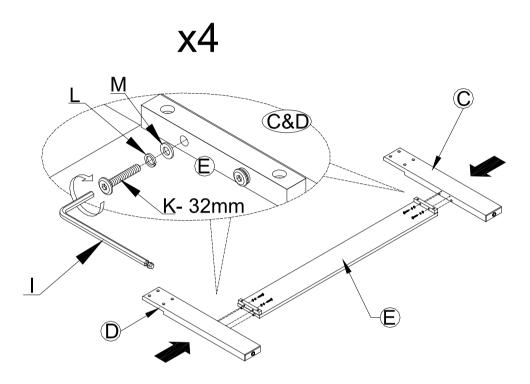

#### **ASSEMBLY INSTRUCTIONS:**

1. Attach Left & Right HB Legs (C&D) to the Post of Center Rail (E) by inserting the Short Allen Bolt (K) with Spring Washer (L) and Flat Washer (M) through pre-drilled holes in the Legs (C&D) into the pre-drilled holes in Center Rail (E); tighten with Allen Key (I), as shown below.

2. Attach Left & Right HB Legs (C&D) to the Headboard (A) by inserting the Short Allen Bolt (K) with Spring Washer (L) and Flat Washer (M) through pre-drilled holes in the Legs (C&D) into the pre-drilled holes in Headboard Posts (A); tighten with Allen Key (I), as shown below.