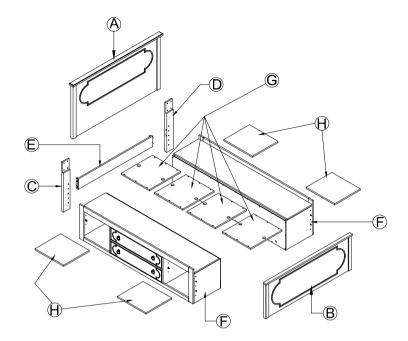

#### PARTS INCLUDED:

- A Headboard (x1)
- B Footboard (x1)
- C Left HB Leg 1 pc
- D Right HB Leg 1 pc
- E Center Rail 1 pc
- F Storage Side Rails 2 pc
- G Center Panel (x4)
- H Shelf Panel 4pcs