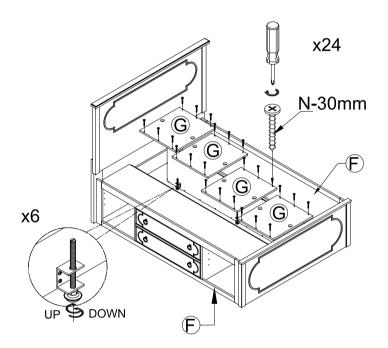

- 7. Recheck and adjust Levelers (O) until they sit level with the Storage Side rail (F).
- 8. Lay the Center Panels (G) over the inner groves on both Storage Side rail Boxes (F) as shown below. Insert Long Phillips Head Screws (N) in the pre-drilled holes; tighten using a Phillips Head Screwdriver.