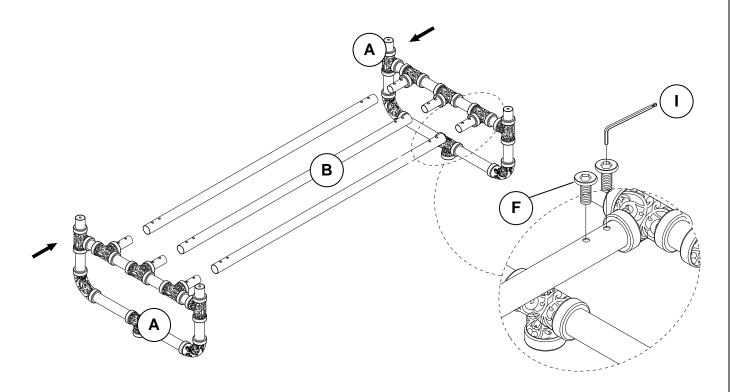

## Assembly Instruction Steps:

1. Attach both base sides (A) to bottom rails (B) as shown. Insert bolts (F), tighten with 4mm Allen wrench (I).

2. Screw the Casters (E) as shown with open wrench (K).

3. Screw the post (D) into top rail (C) as shown.