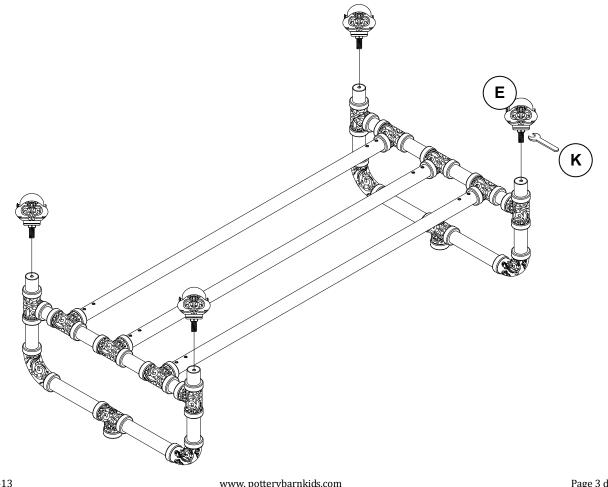

4. Attach the assembly in step3 and flat washer (H) to assembly in step 2 as shown, insert the bolt (G) from bottom, tighten up bolt with 5mm Allen wrench (J). Assembly is complete!