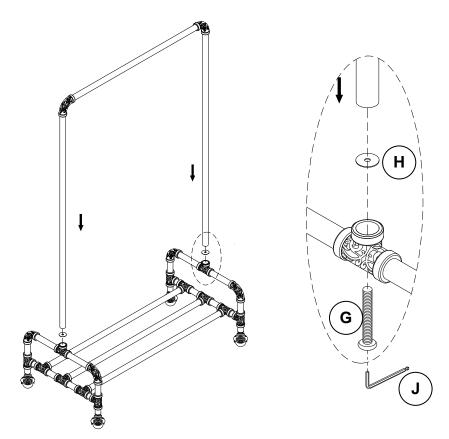

4. Attach the assembly in step3 and flat washer (H) to assembly in step 2 as shown, insert the bolt (G) from bottom, tighten up bolt with 5mm Allen wrench (J). Assembly is complete!