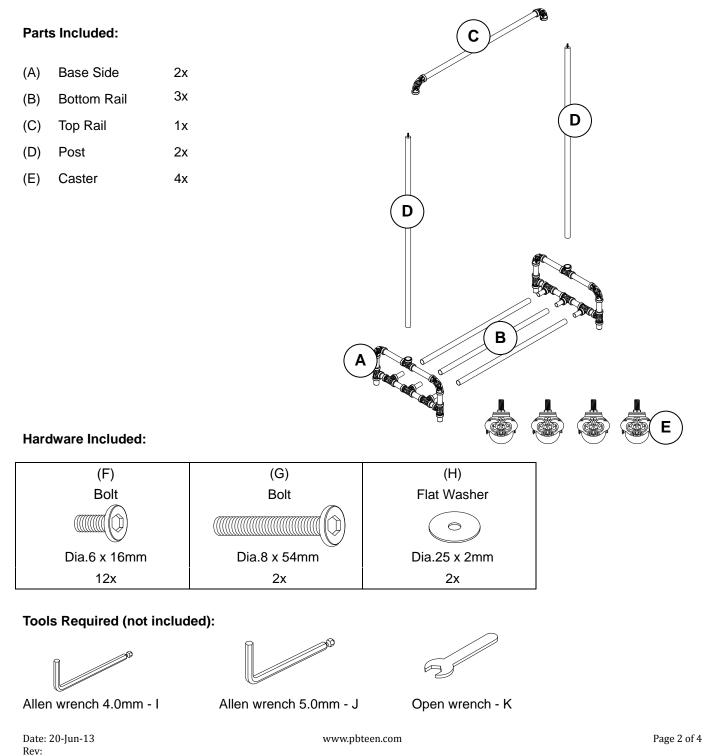

## Assembly Instruction Steps:

1. Attach both base sides (A) to bottom rails (B) as shown. Insert bolts (F), tighten with 4mm Allen wrench (I).

2. Screw the Casters (E) as shown with open wrench (K).

3. Screw the post (D) into top rail (C) as shown.