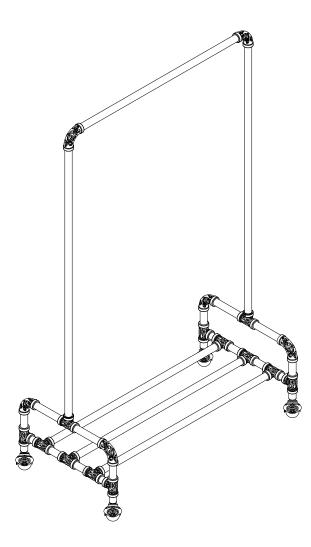

# **METAL CLOTHING RACK**

www.pbteen.com

## Important Safety Instructions:

- Please read all instructions carefully before assembling.
- For your safety, assembly by two or more adults is strongly recommended.
- Keep instructions for future use.
- Use only vendor supplied hardware to assemble. Using unauthorized hardware could jeopardize the structural integrity of the item.

#### Pre-assembly:

- Remove all parts and hardware from the box and lay out on a clear carpeted or scratch-free work surface, as this will avoid damaging parts during assembly. The shipping box provides an ideal work surface.
- Do not dispose of any packaging or contents of the shipping carton until assembly is completed to avoid accidentally discarding small parts or hardware.
- Use the parts and hardware lists