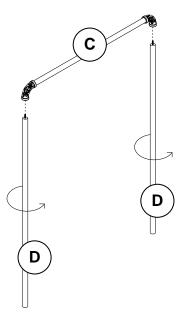

## Assembly Instruction Steps:

1. Attach both base sides (A) to bottom rails (B) as shown. Insert bolts (F), tighten with 4mm Allen wrench (I).

2. Screw the Casters (E) as shown with open wrench (K).

3. Screw the post (D) into top rail (C) as shown.