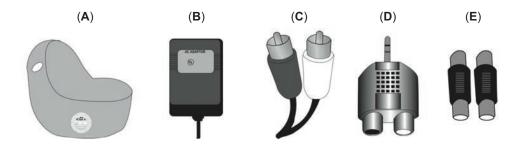

# **PARTS INCLUDED:**

- (A) Chair 1pc
- (B) AC/DC Power Supply 1 pc
- (C) iPod Cable 1 pc
- (D) RC Stereo to Mini Adaptor 1 pc
- (E) AC/DC RCA female to female plug adaptor 2 pcs