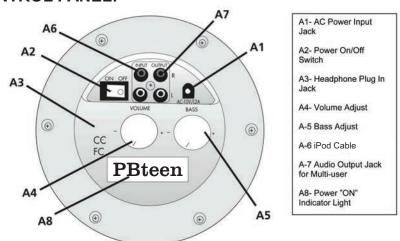

# **CONTROL PANEL:**

### **ASSEMBLY INSTRUCTIONS:**

1. Plug the Power Adapter (B) into the power outlet and attach the other end into the AC Power Input Jack (A1).

**2.** Plug the white iPod Cable (C) into the headphone jack of your device, then plug the other end of iPod cable into the RCA Audio Input Jack of the chair (A7) on your control panel.

**3.** Turn the power switch (A2) to on position, and raise or lower the volume or bass with the knobs located on the control panel (A4, A5).