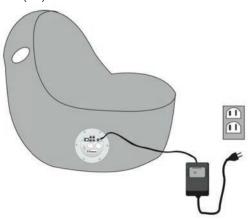

### **ASSEMBLY INSTRUCTIONS:**

1. Plug the Power Adapter (B) into the power outlet and attach the other end into the AC Power Input Jack (A1).

**2.** Plug the white iPod Cable (C) into the headphone jack of your device, then plug the other end of iPod cable into the RCA Audio Input Jack of the chair (A7) on your control panel.