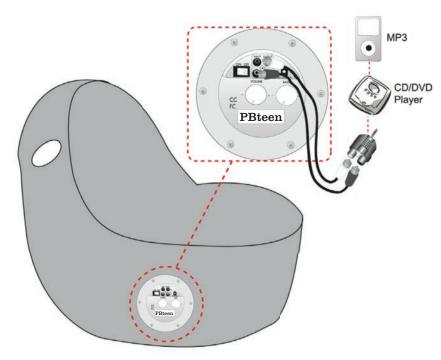

### **ASSEMBLY INSTRUCTIONS:**

1. Plug the Power Adapter (B) into the power outlet and attach the other end into the AC Power Input Jack (A1).

**2.** Plug the white iPod Cable (C) into the headphone jack of your device, then plug the other end of iPod cable into the RCA Audio Input Jack of the chair (A7) on your control panel.