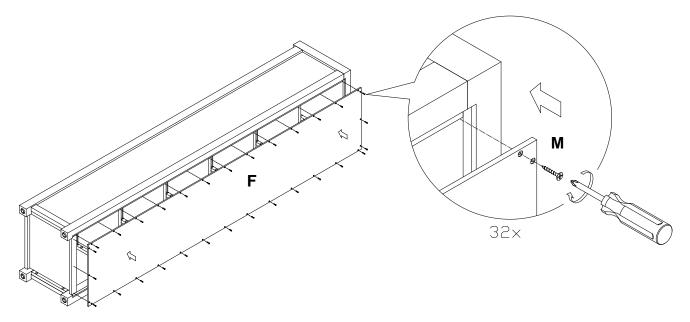

Date: 02-19- 2016 www. pbteen.com Page 4 of 6

8. Attach the back panel (F) to the back side of bookcase. Secure with wood screw (M) using a Phillips Head Screwdriver.

- 9. Slowly turn the bookcase upright.
- 10. To keep it level, adjust the recessed levelers located at the bottom of the posts (either in or out).