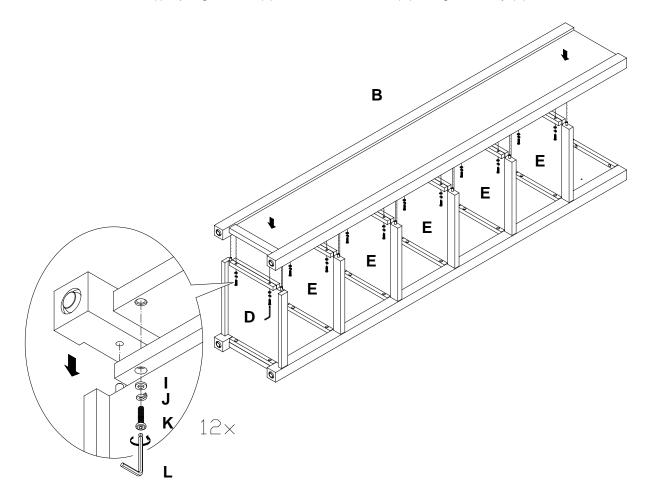

# **Assembly Instruction Steps:**

- 1. Attach the bottom panel (D) to the right side panel (C) by aligning the pre-drilled holes and exposed wooden dowels on the panels.
- 2. Secure with flat washer (I), spring washer (J) and Allen bolt (K) using Allen key (L).

3. Repeat above steps to attach the shelf (E) to right side panel (C)..

Date: 02-19- 2016 Rev:

- 4. Attach the left side panel (B) onto shelves and bottom panel (E&D) by aligning the pre-drilled holes and exposed wooden dowels on the panels and shelves.
- 5. Secure with flat washer (I), spring washer (J) and short Allen bolt (K) using Allen key (L).