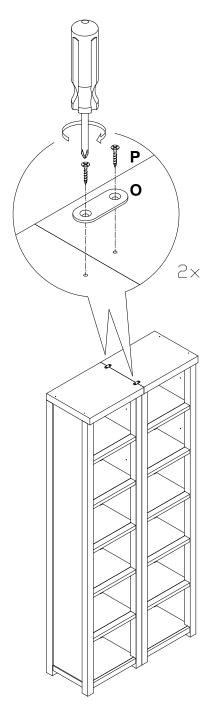

Date: 02-19- 2016 Rev:

- 11. If placing two or more bookcases together.
  - a. Ensure the bookcases level with each others. Adjust the levelers if need
  - b. Align the mending plate (O) with pre-drilled hole on top of bookcase then secure with short wood screws (P) using a Phillips head screwdriver.