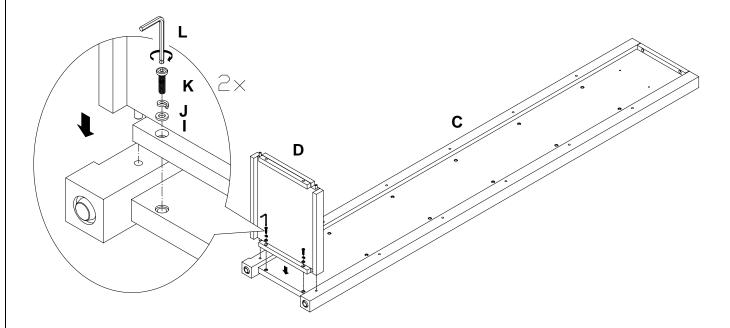

# **Assembly Instruction Steps:**

- 1. Attach the bottom panel (D) to the right side panel (C) by aligning the pre-drilled holes and exposed wooden dowels on the panels.
- 2. Secure with flat washer (I), spring washer (J) and Allen bolt (K) using Allen key (L).

3. Repeat above steps to attach the shelf (E) to right side panel (C)..

Date: 02-19- 2016 Rev:

- 4. Attach the left side panel (B) onto shelves and bottom panel (E&D) by aligning the pre-drilled holes and exposed wooden dowels on the panels and shelves.
- 5. Secure with flat washer (I), spring washer (J) and short Allen bolt (K) using Allen key (L).