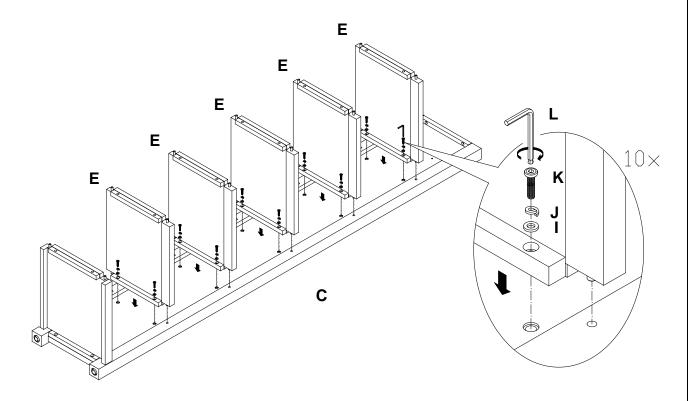

3. Repeat above steps to attach the shelf (E) to right side panel (C)..

Date: 02-19- 2016 Rev:

- 4. Attach the left side panel (B) onto shelves and bottom panel (E&D) by aligning the pre-drilled holes and exposed wooden dowels on the panels and shelves.
- 5. Secure with flat washer (I), spring washer (J) and short Allen bolt (K) using Allen key (L).