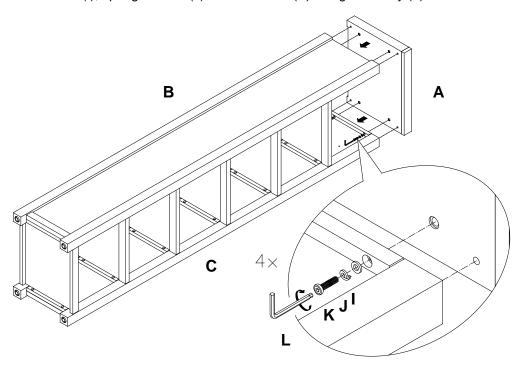

- 6. Attach the top (A) to the side panel (B&C) by aligning the pre-drilled holes and exposed wooden dowels on the panels.
- 7. Secure with flat washer (I), spring washer (J) and Allen bolt (K) using Allen key (L). .

Date: 02-19- 2016 Rev:

- 11. If placing two or more bookcases together.
  - a. Ensure the bookcases level with each others. Adjust the levelers if need
  - b. Align the mending plate (O) with pre-drilled hole on top of bookcase then secure with short wood screws (P) using a Phillips head screwdriver.