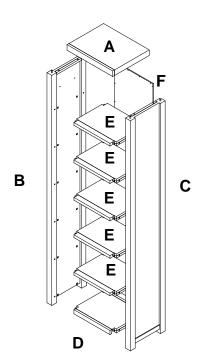

#### Parts Included:

| Α | Тор              | 1x |
|---|------------------|----|
| В | Left side panel  | 1x |
| С | Right side panel | 1x |
| D | Bottom panel     | 1x |
| Е | Shelf            | 5x |
| F | Back panel       | 1x |