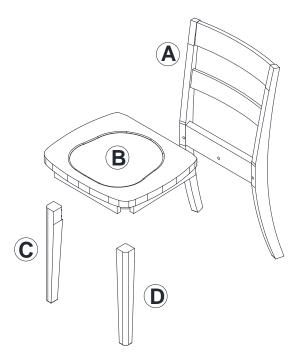

### PARTS INCLUDED:

- (A) Rear Leg Panel 1pc
- (B) Chair Seat 1pc
- (C) Left Front Leg 1pc
- (D) Right Front Leg 1pc