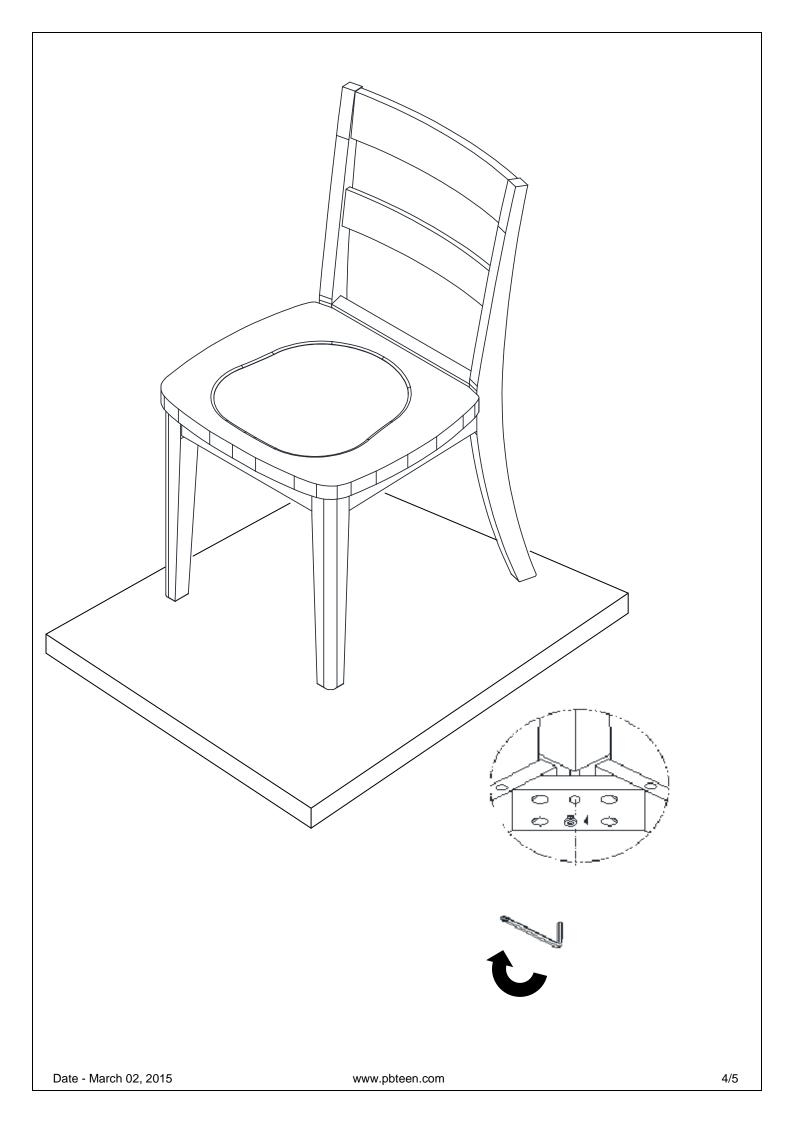

#### **ASSEMBLY INSTRUCTIONS:**

- 1. Attach Chair Seat (B) to Rear Leg Panel (A) with pre-drilled holes and metal inserts aligned as shown below.
- 2. Insert a set of Short Bolt (H), Spring Washer (I) and Flat Washer (J) through center hole on the Chair Seat into pre-installed insert located on stretcher of the Rear Leg Panel.
- 3. Insert 2 sets of Long Bolt (F), Spring Washer (I) and Flat Washer (J) through pre-drilled holes on triangle blocks of the Chair Seat into pre-installed metal inserts located on legs of the Rear Leg Panel.
- 4. Loosely tighten with Allen Key (E).

5. Attach Left/Right Front Leg (C&D) to the Chair Seat and insert 4 sets of Medium Bolt (G), Spring Washer (I) and Flat Washer (J) to secure as shown below. **NOTE: Do not over tighten** 

- 6. Place the chair on the floor to ensure all legs are secured and stable on the floor and adjust the alignment as needed.
- 7. Now, tighten up all the connecting bolts.
- 8. Assembly is complete