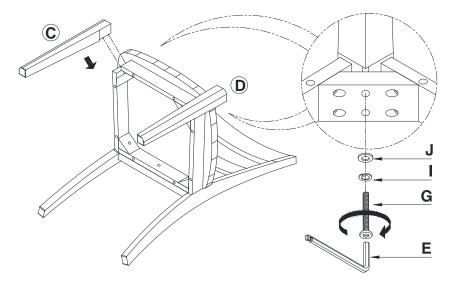

5. Attach Left/Right Front Leg (C&D) to the Chair Seat and insert 4 sets of Medium Bolt (G), Spring Washer (I) and Flat Washer (J) to secure as shown below. **NOTE: Do not over tighten** 

- 6. Place the chair on the floor to ensure all legs are secured and stable on the floor and adjust the alignment as needed.
- 7. Now, tighten up all the connecting bolts.
- 8. Assembly is complete