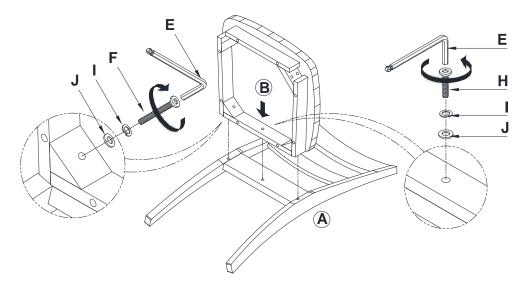

#### **ASSEMBLY INSTRUCTIONS:**

- 1. Attach Chair Seat (B) to Rear Leg Panel (A) with pre-drilled holes and metal inserts aligned as shown below.
- 2. Insert a set of Short Bolt (H), Spring Washer (I) and Flat Washer (J) through center hole on the Chair Seat into pre-installed insert located on stretcher of the Rear Leg Panel.
- 3. Insert 2 sets of Long Bolt (F), Spring Washer (I) and Flat Washer (J) through pre-drilled holes on triangle blocks of the Chair Seat into pre-installed metal inserts located on legs of the Rear Leg Panel.
- 4. Loosely tighten with Allen Key (E).