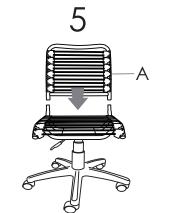

## eurøstye. Assembly Instructions

ALLISON BUNGIE Flat Low Back Office Chair

C (1 pc)

E (1 pc)

B (1 pc)

D (1 pc)

G (4 pcs)

M8 x 14mm

## **IMPORTANT NOTE:**

Screws and washers (Parts G) are preassembled into the underside of the seat (Part B). Remove screws and washers from seat and then use to attach Part C to Part B, as shown in step 1.