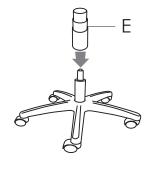

## eurøstye. Assembly Instructions

ALLISON BUNGIE Flat Low Back Office Chair

C (1 pc)

E (1 pc)

B (1 pc)

D (1 pc)

G (4 pcs)

M8 x 14mm