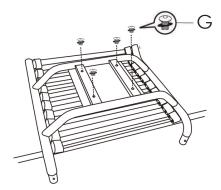

## **IMPORTANT NOTE:**

Screws and washers (Parts G) are preassembled into the underside of the seat (Part B). Remove screws and washers from seat and then use to attach Part C to Part B, as shown in step 1.