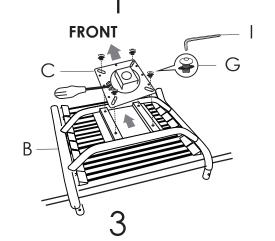

## **IMPORTANT NOTE:**

Screws and washers (Parts G) are preassembled into the underside of the seat (Part B). Remove screws and washers from seat and then use to attach Part C to Part B, as shown in step 1.

During assembly, hand tighten screws only. When the screws are in place, tighten completely.