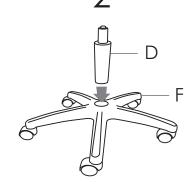

## eurøstye. Assembly Instructions

ALLISON BUNGIE Flat Low Back Office Chair

C (1 pc)

E (1 pc)

B (1 pc)

D (1 pc)

G (4 pcs)

M8 x 14mm