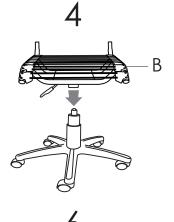

## eurøstye. Assembly Instructions

ALLISON BUNGIE Flat Low Back Office Chair

C (1 pc)

E (1 pc)

B (1 pc)

D (1 pc)

G (4 pcs)

M8 x 14mm

## **IMPORTANT NOTE:**

Screws and washers (Parts G) are preassembled into the underside of the seat (Part B). Remove screws and washers from seat and then use to attach Part C to Part B, as shown in step 1.