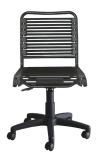

## eurøstye. Assembly Instructions

ALLISON BUNGIE Flat Low Back Office Chair

C (1 pc)

E (1 pc)

B (1 pc)

D (1 pc)

G (4 pcs)

M8 x 14mm