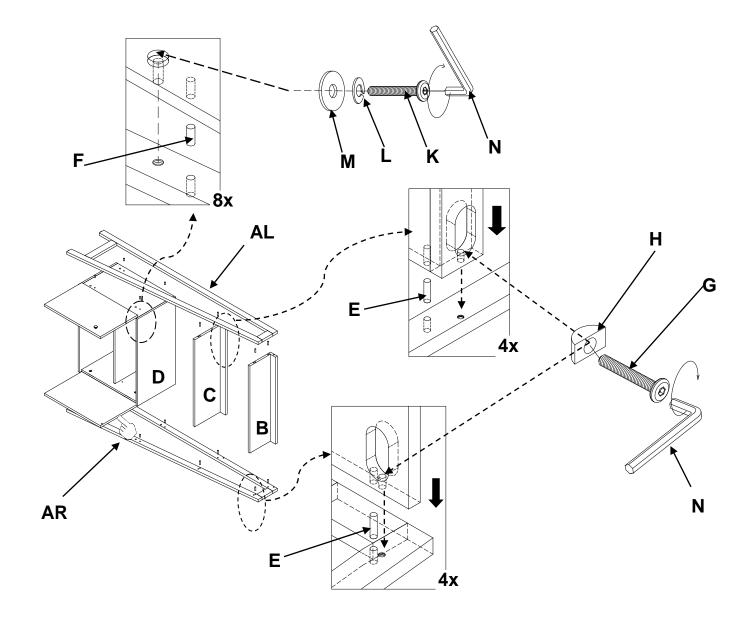

2018/3/15

www.pbteen.com

1/6

HIGHLAND WIDE BOOKCASE W/CABINET HIGHLAND BIBLIOTHÈQUE LARGE AVEC ARMOIRE BIBLIOTECA ANCHA HIGHLAND CON GABINETE

• Do not dispose of any packaging or contents of the shipping carton until assembly is completed to avoid accidentally discarding small parts or hardware.