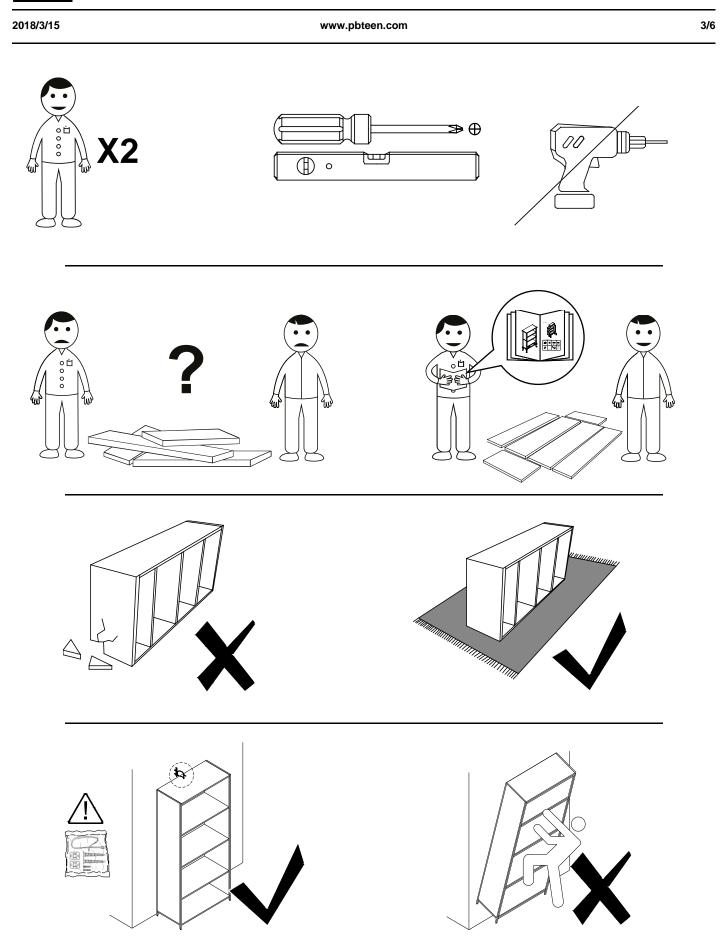

2018/3/15

www.pbteen.com

1/6

HIGHLAND WIDE BOOKCASE W/CABINET HIGHLAND BIBLIOTHÈQUE LARGE AVEC ARMOIRE BIBLIOTECA ANCHA HIGHLAND CON GABINETE

• Do not dispose of any packaging or contents of the shipping carton until assembly is completed to avoid accidentally discarding small parts or hardware.