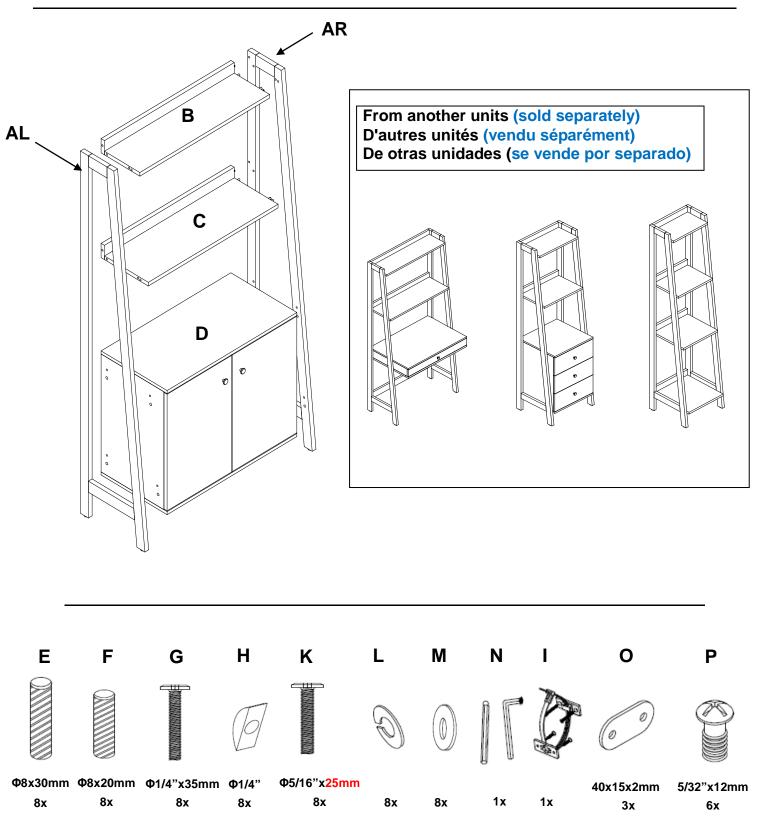

2018/3/15

www.pbteen.com

1/6

HIGHLAND WIDE BOOKCASE W/CABINET HIGHLAND BIBLIOTHÈQUE LARGE AVEC ARMOIRE BIBLIOTECA ANCHA HIGHLAND CON GABINETE

• Do not dispose of any packaging or contents of the shipping carton until assembly is completed to avoid accidentally discarding small parts or hardware.