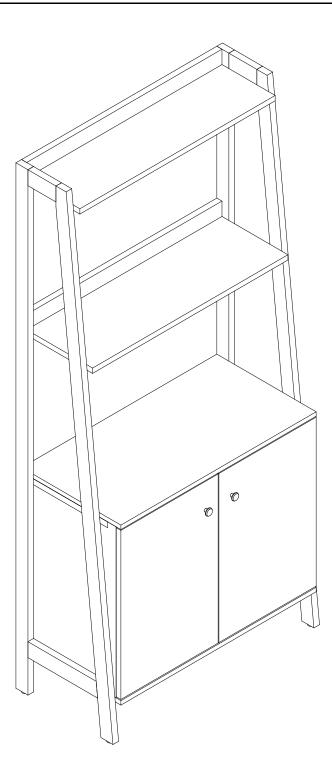

2018/3/15

www.pbteen.com

1/6

HIGHLAND WIDE BOOKCASE W/CABINET HIGHLAND BIBLIOTHÈQUE LARGE AVEC ARMOIRE BIBLIOTECA ANCHA HIGHLAND CON GABINETE

• Do not dispose of any packaging or contents of the shipping carton until assembly is completed to avoid accidentally discarding small parts or hardware.