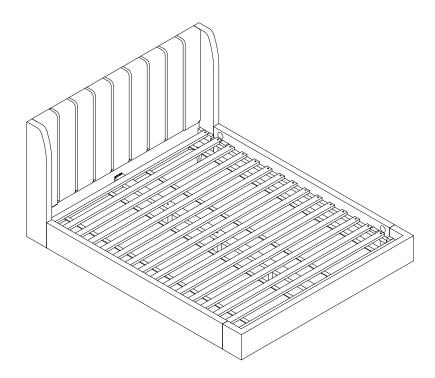

2018.8.20 www.pbteen.com 1/8

Avalon Channel Stich Platform Bed (Queen,King)
Lit plateforeme couture en chaîne Avalon (Grand, Très grand)
Cama de plataforma Avalon Channel cosida (Queen, King)