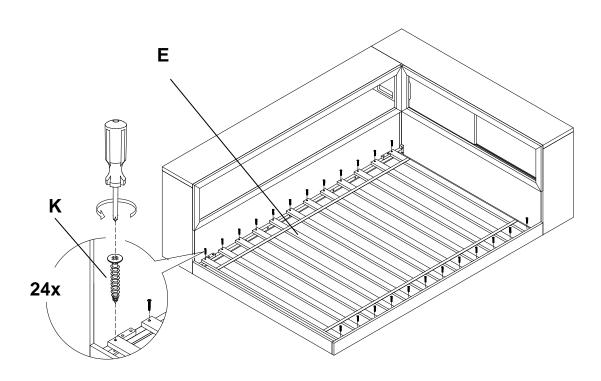

2016.9.20 www.pbteen.com 3/8

2016.9.20 www.pbteen.com 4/8

G H I K L M

13x 13x

M6x30 mm

13x 24x 2x

1x

2016.9.20 www.pbteen.com 5/8