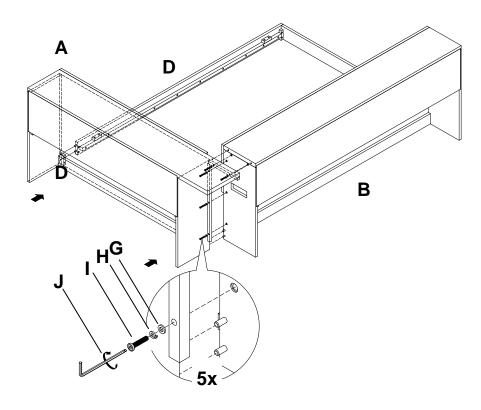

2016.9.20 www.pbteen.com 3/8

2016.9.20 www.pbteen.com 4/8

G H I K L M

13x 13x

M6x30 mm

13x 24x 2x

1x

2016.9.20 www.pbteen.com 5/8