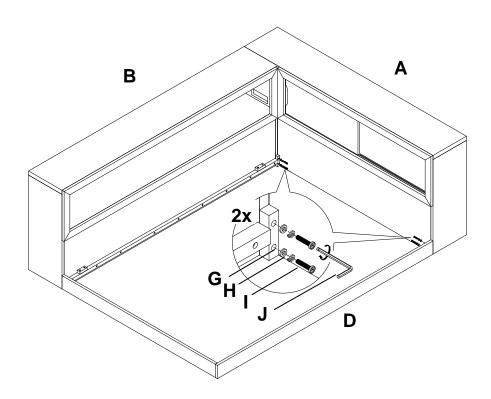

2016.9.20 www.pbteen.com 3/8

2016.9.20 www.pbteen.com 4/8

G H I K L M

13x 13x

M6x30 mm

13x 24x 2x

1x

2016.9.20 www.pbteen.com 5/8