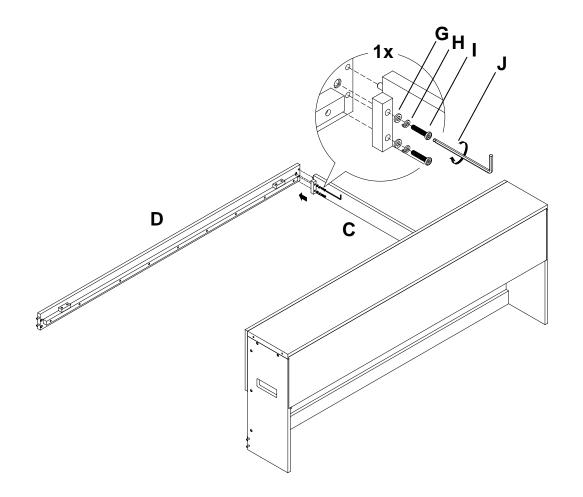

2016.9.20 www.pbteen.com 3/8

2016.9.20 www.pbteen.com 4/8

G H I K L M

13x 13x

M6x30 mm

13x 24x 2x

1x

2016.9.20 www.pbteen.com 5/8