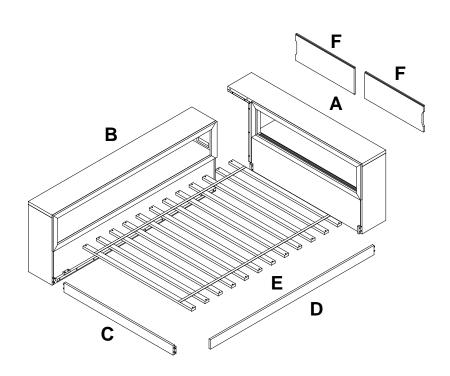

2016.9.20 www.pbteen.com 3/8

2016.9.20 www.pbteen.com 4/8

G H I K L M

13x 13x

M6x30 mm

13x 24x 2x

1x

2016.9.20 www.pbteen.com 5/8