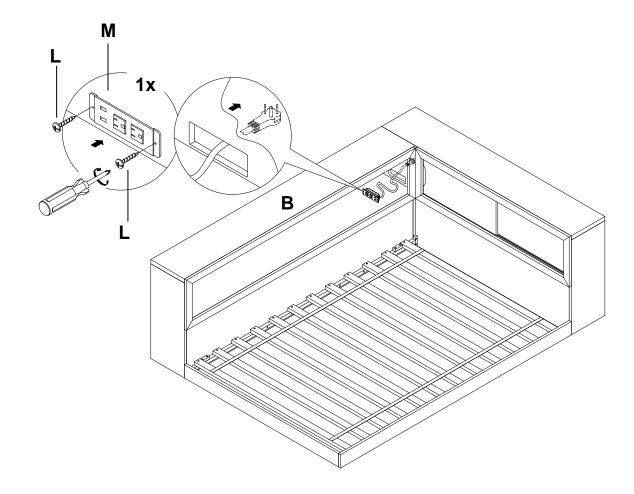

2016.9.20 www.pbteen.com 3/8

2016.9.20 www.pbteen.com 4/8

G H I K L M

13x 13x

M6x30 mm

13x 24x 2x

1x

2016.9.20 www.pbteen.com 5/8

1

2016.9.20 www.pbteen.com 6/8

3

2016.9.20 www.pbteen.com 7/8

5

2016.9.20 www.pbteen.com 8/8

7