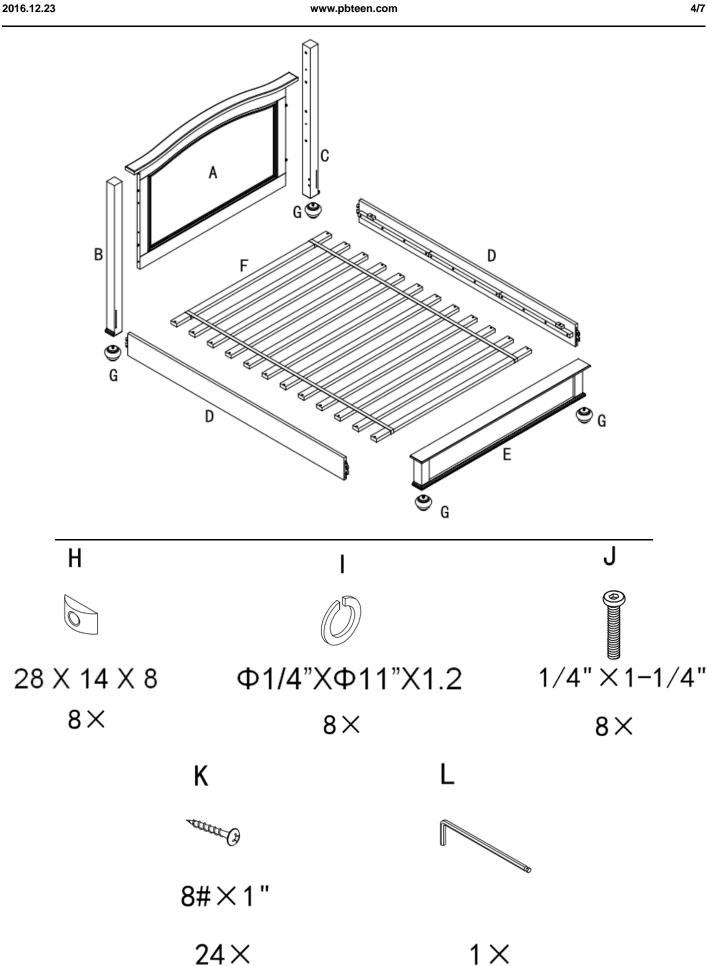

t essuyer à l'aide d'un chiffon propre et humide.
- L'utilisation de produits nettoyants chimiques, d'abrasifs ou d'encaustiques sur nos finitions laquées n'est pas recommandée.
- Le matériel de fixation peut se desserrer avec le temps. Vérifiez régulièrement afin de vous assurer que tous les raccords sont bien serrés. Resserrez-les au besoin.

### Instrucciones de cuidado:

- Limpiar el polvo con un trapo limpio, suave, seco y libre de pelusas.
- Secar los derrames de inmediato y limpiar con un trapo limpio y húmedo.
- Recomendamos no usar limpiadores químicos, abrasivos o lustramuebles sobre el acabado barnizado.
- Las piezas de ferretería pueden aflojarse con el tiempo. Controlar periódicamente que estén bien ajustadas.Si es necesario, volver a ajustarlas.





3/7



www.pbteen.com





 $1 \times$ 



2016.12.23

www.pbteen.com

5/7







 $\mathbf{PB}_{\mathrm{teen}}$ 



### 2016.12.23

www.pbteen.com

7/7