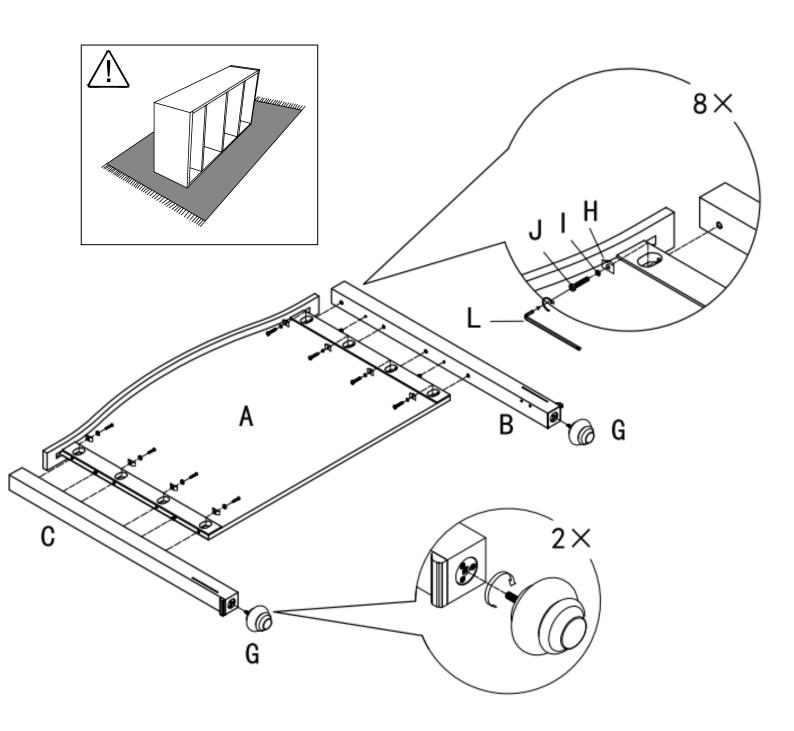

'utilisation de produits nettoyants chimiques, d'abrasifs ou d'encaustiques sur nos finitions laquées n'est pas recommandée.
- Le matériel de fixation peut se desserrer avec le temps. Vérifiez régulièrement afin de vous assurer que tous les raccords sont bien serrés. Resserrez-les au besoin.

### Instrucciones de cuidado:

- Limpiar el polvo con un trapo limpio, suave, seco y libre de pelusas.
- Secar los derrames de inmediato y limpiar con un trapo limpio y húmedo.
- Recomendamos no usar limpiadores químicos, abrasivos o lustramuebles sobre el acabado barnizado.
- Las piezas de ferretería pueden aflojarse con el tiempo. Controlar periódicamente que estén bien ajustadas.Si es necesario, volver a ajustarlas.





3/7



www.pbteen.com





 $1 \times$ 



2016.12.23

www.pbteen.com

5/7







 $\mathbf{PB}_{\mathrm{teen}}$ 



### 2016.12.23

www.pbteen.com

7/7