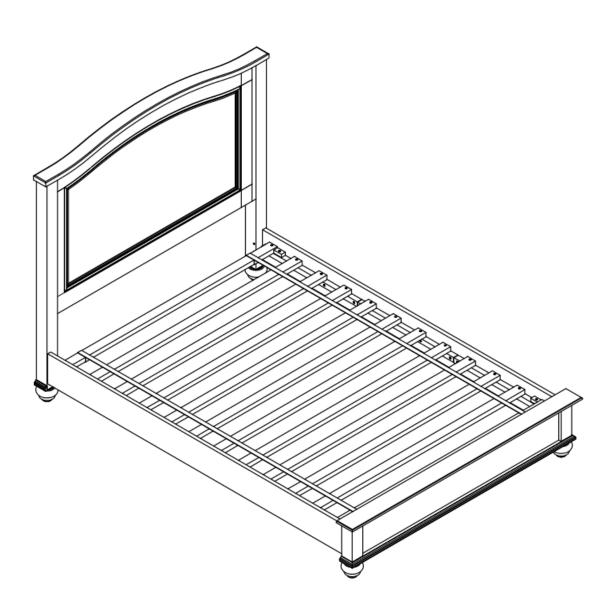

2016.12.23

www.pbteen.com

1/7

CHELSEA CLASSIC BED RE-ENGINEERED FULL SIMPLY WHITE LIT CLASSIQUE CHELSEA RÉMANIÉ 2PLC BLANC CAMA CLÁSICA REDISEÑADA CHELSEA FULL TODO BLANCO

• Do not dispose of any packaging or contents of the shipping carton until assembly is completed to avoid accidentally discarding small parts or hardware.