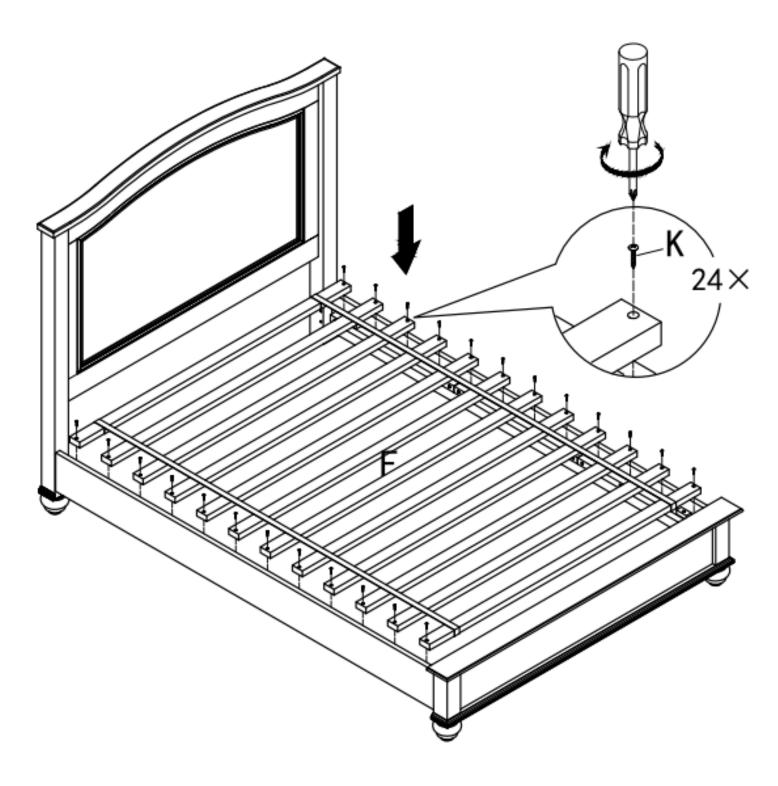

r nos finitions laquées n'est pas recommandée.
- Le matériel de fixation peut se desserrer avec le temps. Vérifiez régulièrement afin de vous assurer que tous les raccords sont bien serrés. Resserrez-les au besoin.

### Instrucciones de cuidado:

- Limpiar el polvo con un trapo limpio, suave, seco y libre de pelusas.
- Secar los derrames de inmediato y limpiar con un trapo limpio y húmedo.
- Recomendamos no usar limpiadores químicos, abrasivos o lustramuebles sobre el acabado barnizado.
- Las piezas de ferretería pueden aflojarse con el tiempo. Controlar periódicamente que estén bien ajustadas.Si es necesario, volver a ajustarlas.





3/7



www.pbteen.com





 $1 \times$ 



2016.12.23

www.pbteen.com

5/7







 $\mathbf{PB}_{\mathrm{teen}}$ 



### 2016.12.23

www.pbteen.com

7/7