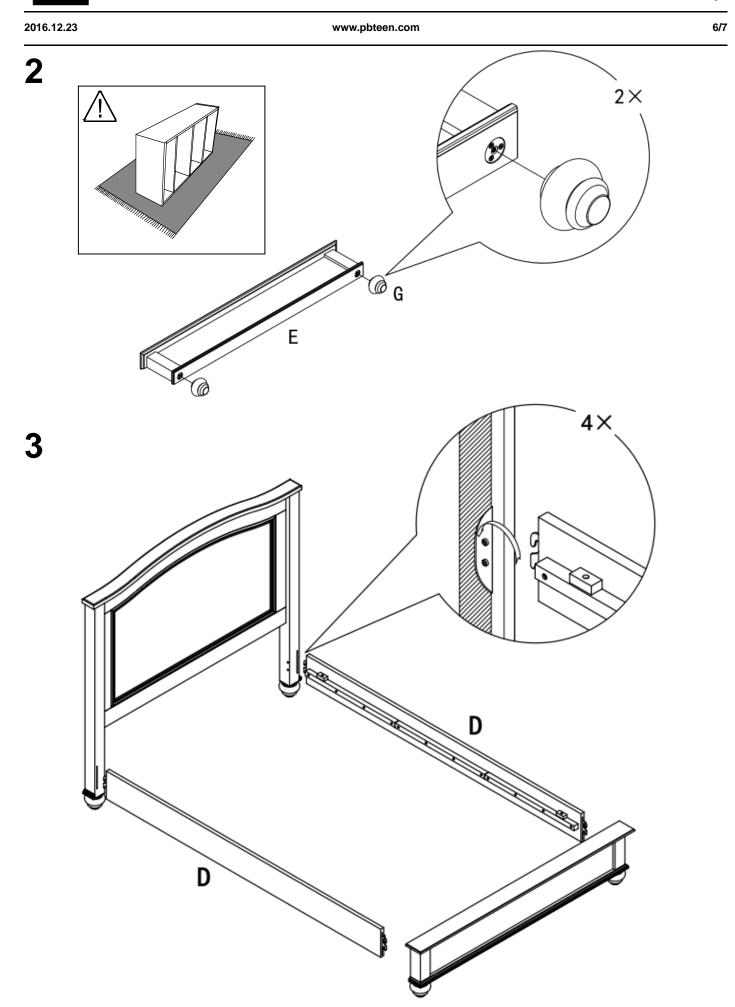

tilisation de produits nettoyants chimiques, d'abrasifs ou d'encaustiques sur nos finitions laquées n'est pas recommandée.
- Le matériel de fixation peut se desserrer avec le temps. Vérifiez régulièrement afin de vous assurer que tous les raccords sont bien serrés. Resserrez-les au besoin.

### Instrucciones de cuidado:

- Limpiar el polvo con un trapo limpio, suave, seco y libre de pelusas.
- Secar los derrames de inmediato y limpiar con un trapo limpio y húmedo.
- Recomendamos no usar limpiadores químicos, abrasivos o lustramuebles sobre el acabado barnizado.
- Las piezas de ferretería pueden aflojarse con el tiempo. Controlar periódicamente que estén bien ajustadas.Si es necesario, volver a ajustarlas.





3/7



www.pbteen.com





 $1 \times$ 



2016.12.23

www.pbteen.com

5/7







 $\mathbf{PB}_{\mathrm{teen}}$ 



### 2016.12.23

www.pbteen.com

7/7