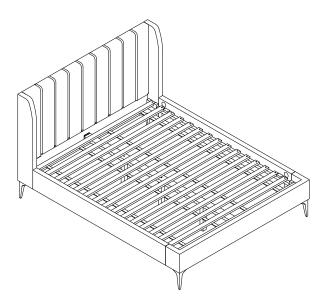

2017.9.2 www.pbteen.com 1/8

Avalon Bed (Queen King Calking) Lit Avalon (Grand/Très grand/Calking) Cama Avalon (Queen King Calking)

2017.9.2 www.pbteen.com 2/8